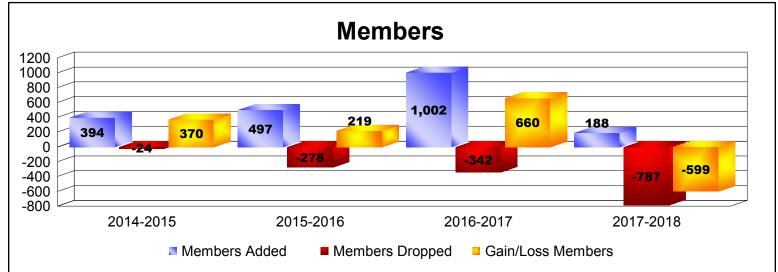

District 394 As of June 2018 Cumulative

| Year      | New<br>Clubs | Dropped<br>Clubs | Gain/<br>Loss<br>Clubs | New<br>Members | Charter<br>Members | Reinstate<br>Members | Transfer<br>Members | Total<br>Member<br>Added | Total<br>Members<br>Dropped | Gain/<br>Loss<br>Members |
|-----------|--------------|------------------|------------------------|----------------|--------------------|----------------------|---------------------|--------------------------|-----------------------------|--------------------------|
| 2014-2015 | 8            | 0                | 8                      | 0              | 394                | 0                    | 0                   | 394                      | -24                         | 370                      |
| 2015-2016 | 11           | -1               | 10                     | 70             | 423                | 0                    | 4                   | 497                      | -278                        | 219                      |
| 2016-2017 | 20           | -2               | 18                     | 301            | 682                | 1                    | 18                  | 1002                     | -342                        | 660                      |
| 2017-2018 | 0            | -2               | -2                     | 113            | 54                 | 3                    | 18                  | 188                      | -787                        | -599                     |
| Average   | 10           | -1               | 9                      | 121            | 388                | 1                    | 10                  | 520                      | -358                        | 163                      |