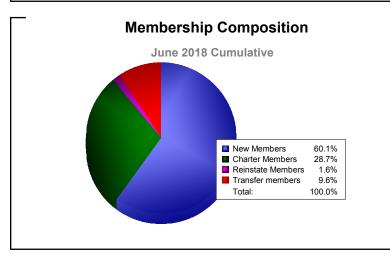

District 394 As of June 2018 Cumulative

| Year      | New<br>Clubs | Dropped<br>Clubs | Gain/<br>Loss<br>Clubs | New<br>Members | Charter<br>Members | Reinstate<br>Members | Transfer<br>Members | Total<br>Member<br>Added | Total<br>Members<br>Dropped | Gain/<br>Loss<br>Members |
|-----------|--------------|------------------|------------------------|----------------|--------------------|----------------------|---------------------|--------------------------|-----------------------------|--------------------------|
| 2014-2015 | 8            | 0                | 8                      | 0              | 394                | 0                    | 0                   | 394                      | -24                         | 370                      |
| 2015-2016 | 11           | -1               | 10                     | 70             | 423                | 0                    | 4                   | 497                      | -278                        | 219                      |
| 2016-2017 | 20           | -2               | 18                     | 301            | 682                | 1                    | 18                  | 1002                     | -342                        | 660                      |
| 2017-2018 | 0            | -2               | -2                     | 113            | 54                 | 3                    | 18                  | 188                      | -787                        | -599                     |
| Average   | 10           | -1               | 9                      | 121            | 388                | 1                    | 10                  | 520                      | -358                        | 163                      |