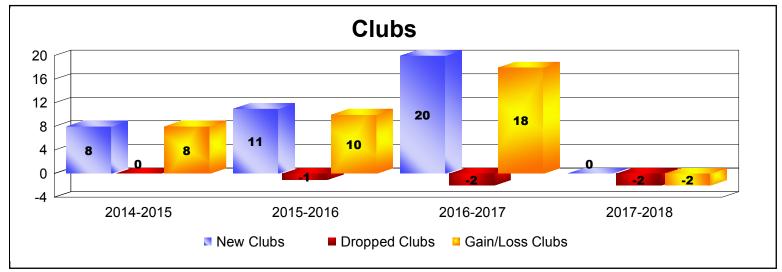

District 394 As of June 2018 Cumulative

| Year      | New<br>Clubs | Dropped<br>Clubs | Gain/<br>Loss<br>Clubs | New<br>Members | Charter<br>Members | Reinstate<br>Members | Transfer<br>Members | Total<br>Member<br>Added | Total<br>Members<br>Dropped | Gain/<br>Loss<br>Members |
|-----------|--------------|------------------|------------------------|----------------|--------------------|----------------------|---------------------|--------------------------|-----------------------------|--------------------------|
| 2014-2015 | 8            | 0                | 8                      | 0              | 394                | 0                    | 0                   | 394                      | -24                         | 370                      |
| 2015-2016 | 11           | -1               | 10                     | 70             | 423                | 0                    | 4                   | 497                      | -278                        | 219                      |
| 2016-2017 | 20           | -2               | 18                     | 301            | 682                | 1                    | 18                  | 1002                     | -342                        | 660                      |
| 2017-2018 | 0            | -2               | -2                     | 113            | 54                 | 3                    | 18                  | 188                      | -787                        | -599                     |
| Average   | 10           | -1               | 9                      | 121            | 388                | 1                    | 10                  | 520                      | -358                        | 163                      |